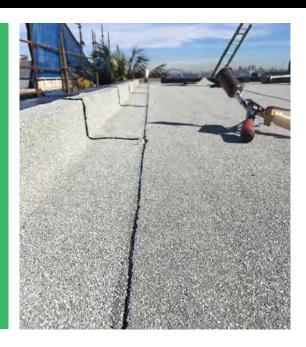

# **EQUUS SOPREMA SOPRASUN PLUS**

The EQUUS SOPREMA SOPRASUN PLUS membrane system consists of the SOPRASUN PLUS 4.5KG MINERAL cap sheet torched to the SOPRASUN PLUS 3 base sheet, forming a two-layer waterproofing membrane system suitable for flat roof waterproofing.

SOPRASUN PLUS 4.5KG MINERAL is a plastomeric reinforced modified bitumen waterproofing membrane (APP), manufactured to retain excellent technical characteristics. The composite reinforcement, and APP modified bitumen allows the softening point to increase from 50°C to 140-150°C. This creates a more forgiving membrane when installing in hot conditions.