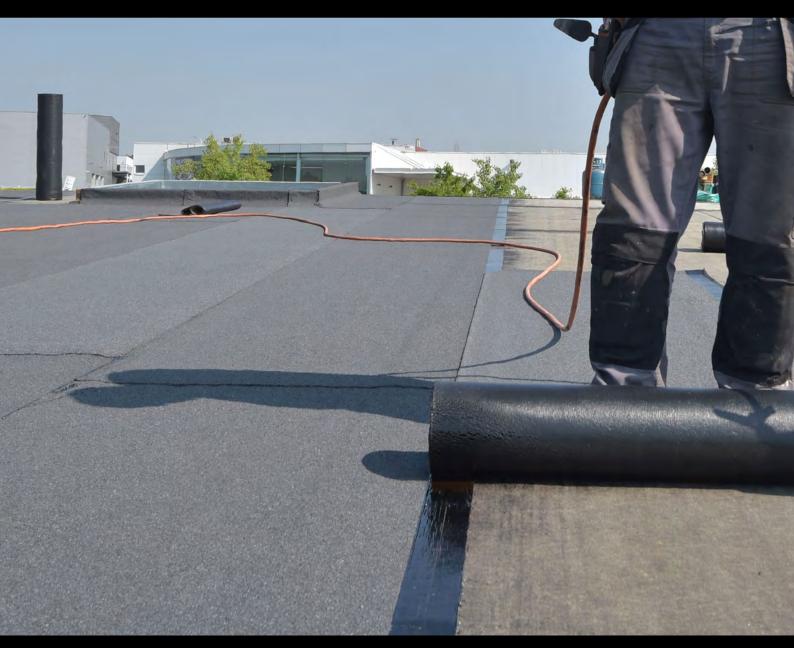

# **EQUUS SOPREMA SOPRASUN PLUS**

The EQUUS SOPREMA SOPRASUN PLUS membrane system consists of the SOPRASUN PLUS 4.5KG MINERAL cap sheet torched to the SOPRASUN PLUS 3 base sheet, forming a two-layer waterproofing membrane system suitable for flat roof waterproofing.

SOPRASUN PLUS 4.5KG MINERAL is a plastomeric reinforced modified bitumen waterproofing membrane (APP), manufactured to retain excellent technical characteristics. The composite reinforcement, and APP modified bitumen allows the softening point to increase from 50°C to 140-150°C. This creates a more forgiving membrane when installing in hot conditions.