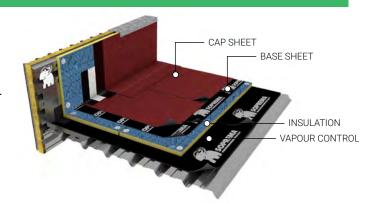

# **EQUUS SOPREMA SOPRASUN PLUS**

The EQUUS SOPREMA SOPRASUN PLUS membrane system consists of the SOPRASUN PLUS 4.5KG MINERAL cap sheet torched to the SOPRASUN PLUS 3 base sheet, forming a two-layer waterproofing membrane system suitable for flat roof waterproofing.

SOPRASUN PLUS 4.5KG MINERAL is a plastomeric reinforced modified bitumen waterproofing membrane (APP), manufactured to retain excellent technical characteristics. The composite reinforcement, and APP modified bitumen allows the softening point to increase from 50°C to 140-150°C. This creates a more forgiving membrane when installing in hot conditions.

This system can be used on plywood or concrete substrates to form a standard cold roof system or over thermal insulation to provide a warm roof system.

#### **System Components:**

- SOPRASUN PLUS 4.5KG MINERAL
- SOPRASUN PLUS 3
- · Bitumen Primer
- Alsan Mastic 2200
- Thermal insulation for warm roof systems