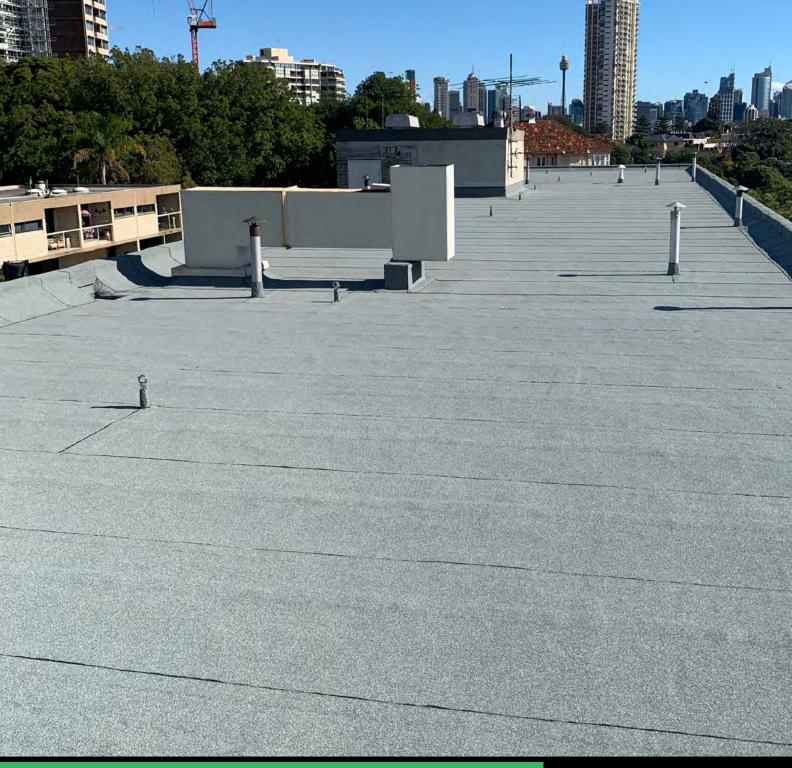

# EQUUS SOPREMA SOPRASUN PLUS MEMBRANE SYSTEM

JANUARY 2024

EQUUS SOPREMA SOPRASUN PLUS is a two-layer bitumen waterproofing membrane system, designed to meet the requirements and environmental challenges of the New Zealand climate, while still providing an economical waterproofing solution.

This system offers the building owner an attractive coloured slate finish, provides protection against the demanding local weather conditions, and maintains peace of mind with a 20 year material warranty.

# **EQUUS SOPREMA SOPRASUN PLUS**

The EQUUS SOPREMA SOPRASUN PLUS membrane system consists of the SOPRASUN PLUS 4.5KG MINERAL cap sheet torched to the SOPRASUN PLUS 3 base sheet, forming a two-layer waterproofing membrane system suitable for flat roof waterproofing.