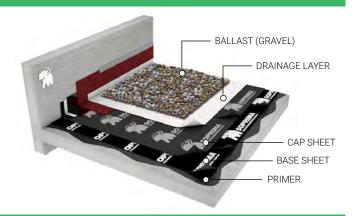

# **BALLASTED / GREEN ROOF SYSTEM**

#### Protected roof | Non-trafficable

The waterproofing system is protected from weathering and UV.

Using a drainage layer will allow the roof to drain freely and not be affected by the build up of silt that can form over the years.