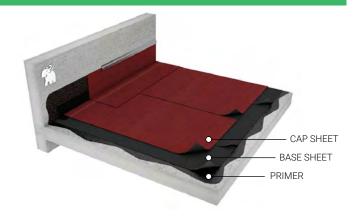

## **CONVENTIONAL ROOF SYSTEM**

#### Exposed roof | Non-trafficable

The waterproofing system is applied directly onto the construction deck. This is a fast and cost effective way to waterproof an exposed roof.