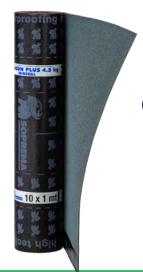

SOPRASUN PLUS 4.5KG MINERAL is a plastomeric reinforced modified bitumen waterproofing membrane (APP), manufactured to retain excellent technical characteristics. The composite reinforcement, and APP modified bitumen allows the softening point to increase from 50°C to 140-150°C. This creates a more forgiving membrane when installing in hot conditions.

#### **System Components:**

- SOPRASUN PLUS 4.5KG MINERAL
- SOPRASUN PLUS 3
- · Bitumen Primer
- Alsan Mastic 2200
- Thermal insulation for warm roof systems