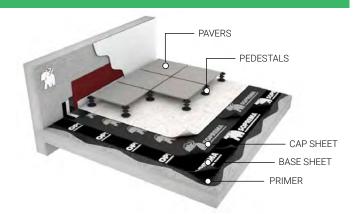

#### **PAVED ROOF SYSTEM**

#### Protected roof | Trafficable

Designed for areas with heavy pedestrian traffic. The waterproofing system is installed, and then protected with paving slabs.

The Equus FIXPLUS pedestal range pavers allows continuous and effortless adjustments and leveling of slabs.