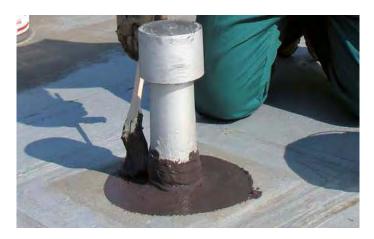

# **EQUUS SOPREMA EASY FLASHING**

Easy waterproofing: liquid applied membrane

SOPREMA EASY FLASHING is an environmentally friendly, water-based product. It can be used to waterproof, protect and seal cracks of substrates such as plywood, metal and cementitious surfaces.

EASY FLASHING can also be used to repair old, deteriorated bituminous waterproofing layers and to encapsulate old asbestos roofs. It adheres to all kinds of insulating panels, to concrete, or bitumen-based waterproofing systems.

EASY FLASHING is easy to use and is a great option for those looking for a simple and safe solution for surfaces no longer able to defend the building against water.

Roof repairs