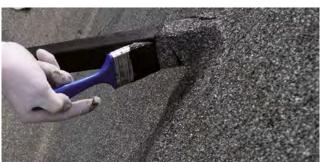

## Application

Apply EASY FLASHING with brush, roller or spray with suitable airless equipment. It is recommended never to exceed the thickness of 1 mm for each coat, to avoid cracking of the product and long drying times.

- EASY FLASHING can be applied on wet surfaces as long as there is no stagnation of water.
- EASY FLASHING can be applied in temperatures from +5°C to +40°C.
- To limit heat absorption, EASY FLASHING can be topcoated with two coats of Chevaline Dexx Topcoat. Ensure membrane is completely cured before topcoat application.