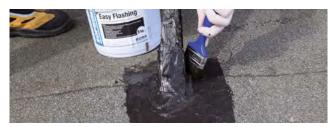

#### Surface Preparation

Clean the surfaces to be treated with EASY FLASHING. Dust, loose, and crumbling parts must be removed.

## Application

Apply EASY FLASHING with brush, roller or spray with suitable airless equipment. It is recommended never to exceed the thickness of 1 mm for each coat, to avoid cracking of the product and long drying times.