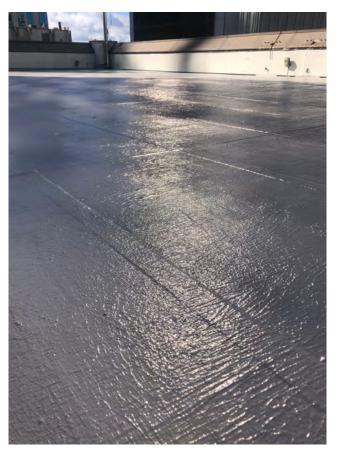

# **Key Benefits:**

- Watertight and ponding resistant
- Environmentally friendly (water-based)
- Easy to apply, and adheres to a variety of substrates, even when damp
- Waterproofs and protects against atmospheric agents and UV rays
- Crack resistant at low temperatures and drip resistant at high temperatures

- EASY FLASHING can be applied on wet surfaces as long as there is no stagnation of water.
- EASY FLASHING can be applied in temperatures from +5°C to +40°C.
- To limit heat absorption, EASY FLASHING can be topcoated with two coats of Chevaline Dexx Topcoat. Ensure membrane is completely cured before topcoat application.