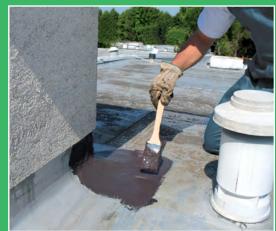

## Application

Apply EASY FLASHING with brush, roller or spray with suitable airless equipment. It is recommended never to exceed the thickness of 1 mm for each coat, to avoid cracking of the product and long drying times.

- EASY FLASHING can be applied on wet surfaces as long as there is no stagnation of water.
- EASY FLASHING can be applied in temperatures from +5°C to +40°C.
- To limit heat absorption, EASY FLASHING can be topcoated with two coats of Chevaline Dexx Topcoat. Ensure membrane is completely cured before topcoat application.