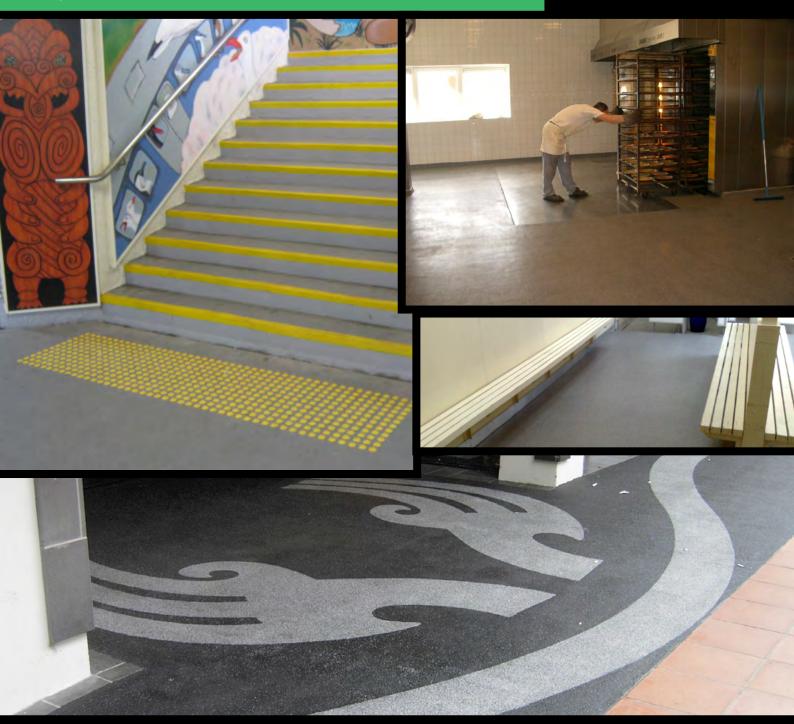

# EQUUS DURACON INDUSTRIAL FLOORING

Durable floor coating for industrial and hygiene floors

**Equus Duracon** flooring is a durable flooring system recommended for light to medium loaded hygiene and industrial floors that require a rough and slip resistant surface. It features a non-slip coating internally bonded to the substrate during application. This flooring is suitable for use on new or recoated concrete and cementitious surfaces in facilities such as food processing plants, dairy facilities, commercial kitchens, bathrooms and ablution blocks. **Duracon** flooring is designed specifically for easy maintenance and comes in various decorative coloured quartz aggregates for an attractive finish.

The **Duracon** flooring system consists of a medium-viscosity, urethane-modified, pre-reacted 100% solid membrane system based on acrylic monomers. It includes a substrate specific primer for optimal adhesion to damp or porous surfaces, and other substrates.

Available in either **Duracon BC**, which has a slip resistance of 3-5mm or **Duracon SL** (smooth) which has a slip resistance of 2-3mm. A flooring system is designed specifically for individual project requirements.

#### **Key Benefits:**

- Low viscosity, easy application for medium duty finishes
- Adheres to damp concrete
- Fast curing minimising disruption to the building owner
- Application possible at low temperatures
- Flexible, crack bridging coating with a jointless finish
- High durability and abrasion resistant
- Impact and chemical resistant
- Hygienic and easy to clean flooring
- Various non-slip finishes available
- Decorative finishes available