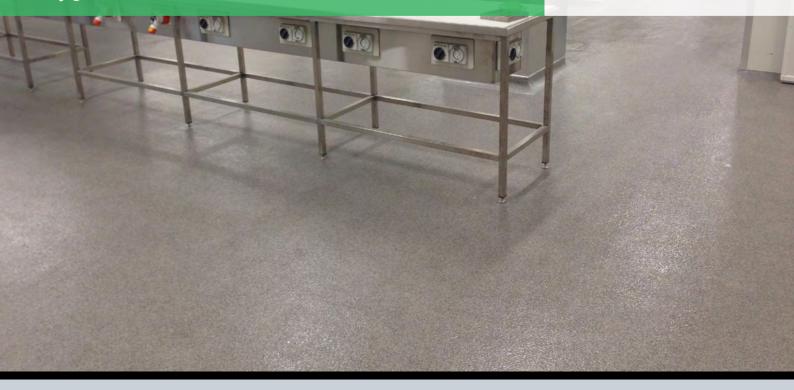

# EQUUS DURACON INDUSTRIAL FLOORING

Durable floor coating for industrial and hygiene floors

**Equus Duracon** flooring is a durable flooring system recommended for light to medium loaded hygiene and industrial floors that require a rough and slip resistant surface. It features a non-slip coating internally bonded to the substrate during application. This flooring is suitable for use on new or recoated concrete and cementitious surfaces in facilities such as food processing plants, dairy facilities, commercial kitchens, bathrooms and ablution blocks. **Duracon** flooring is designed specifically for easy maintenance and comes in various decorative coloured quartz aggregates for an attractive finish.

The **Duracon** flooring system consists of a medium-viscosity, urethane-modified, pre-reacted 100% solid membrane system based on acrylic monomers. It includes a substrate specific primer for optimal adhesion to damp or porous surfaces, and other substrates.

Available in either **Duracon BC**, which has a slip resistance of 3-5mm or **Duracon SL** (smooth) which has a slip resistance of 2-3mm. A flooring system is designed specifically for individual project requirements.

#### **Key Benefits:**

- Low viscosity, easy application for medium duty finishes
- Adheres to damp concrete
- Fast curing minimising disruption to the building owner
- Application possible at low temperatures
- Flexible, crack bridging coating with a jointless finish
- High durability and abrasion resistant
- Impact and chemical resistant
- Hygienic and easy to clean flooring
- Various non-slip finishes available
- Decorative finishes available